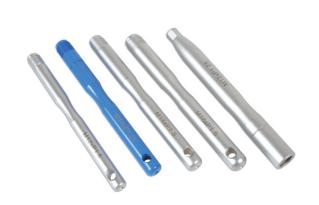

## **Wheel Hanger Set 5pc**

With modern car and light commercial wheels becoming larger and more unwieldy, these wheel hanger pins simplify the wheel installation process by holding the rim centred on the hub as you hand screw in the wheel bolts.

## **Additional Information**

- Contents: M12 x 1.25 (wheel stud version), M12 x 1.5, M14 x 1.25, M14 x 1.5, M16 x 1.5
- · Ideal when fitting wheel spacers: aligns the bolt holes, spacer and wheel together.
- Particularly useful when replacing the brake discs the wheel hanger pin ensures that the holes in the new disc are perfectly aligned with the holes in the wheel hub. Then the disc securing screws can be fitted with the wheel hanger pin in place.
- The four most common thread and pitch sizes are included, as are wheel stud version for hubs with wheel studs particularly useful for 4x4 wheels.