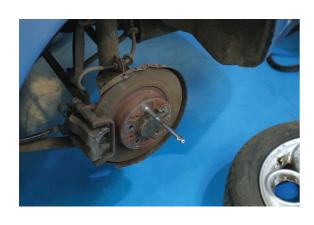

## **Additional Information**

- Contents: M12 x 1.25 (wheel stud version), M12 x 1.5, M14 x 1.25, M14 x 1.5, M16 x 1.5
- · Ideal when fitting wheel spacers: aligns the bolt holes, spacer and wheel together.
- Particularly useful when replacing the brake discs the wheel hanger pin ensures that the holes in the new disc are perfectly aligned with the holes in the wheel hub. Then the disc securing screws can be fitted with the wheel hanger pin in place.
- The four most common thread and pitch sizes are included, as are wheel stud version for hubs with wheel studs particularly useful for 4x4 wheels.